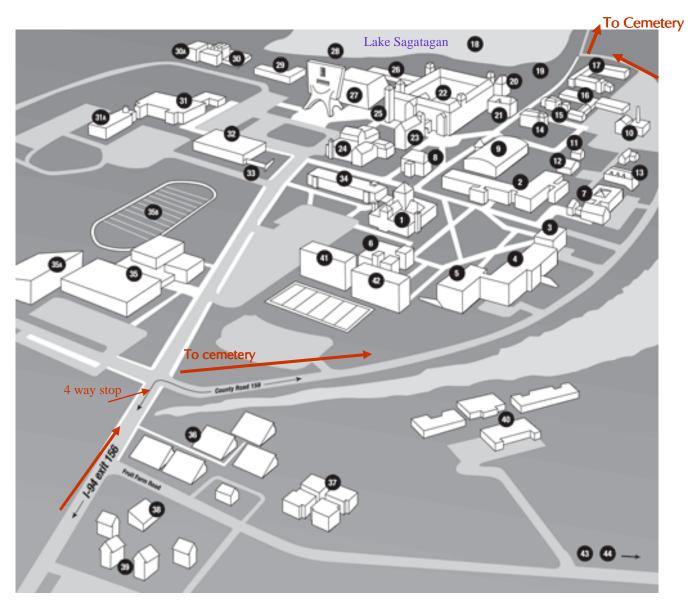

## Directions to Saint John's Abbey Cemetery

- From Interstate 94 East or West Take exit 156, turn towards the Saint John's University campus.
- Follow Co Rd 159 to the four way stop at the entrance to campus.
- Turn right—which continues to be County Road 159.
- Follow this road as it curves around the back of campus and around the sharp 90 degree turn towards the right (by the lake.)
- Just a few hundred yards down this road are three entrances to the cemetery (all on the right hand side). Use either the first entrance and drive to the top of the hill; or if that fills up, take the third entrance and park in the new turnaround—walking up the stairs to the columbarium.